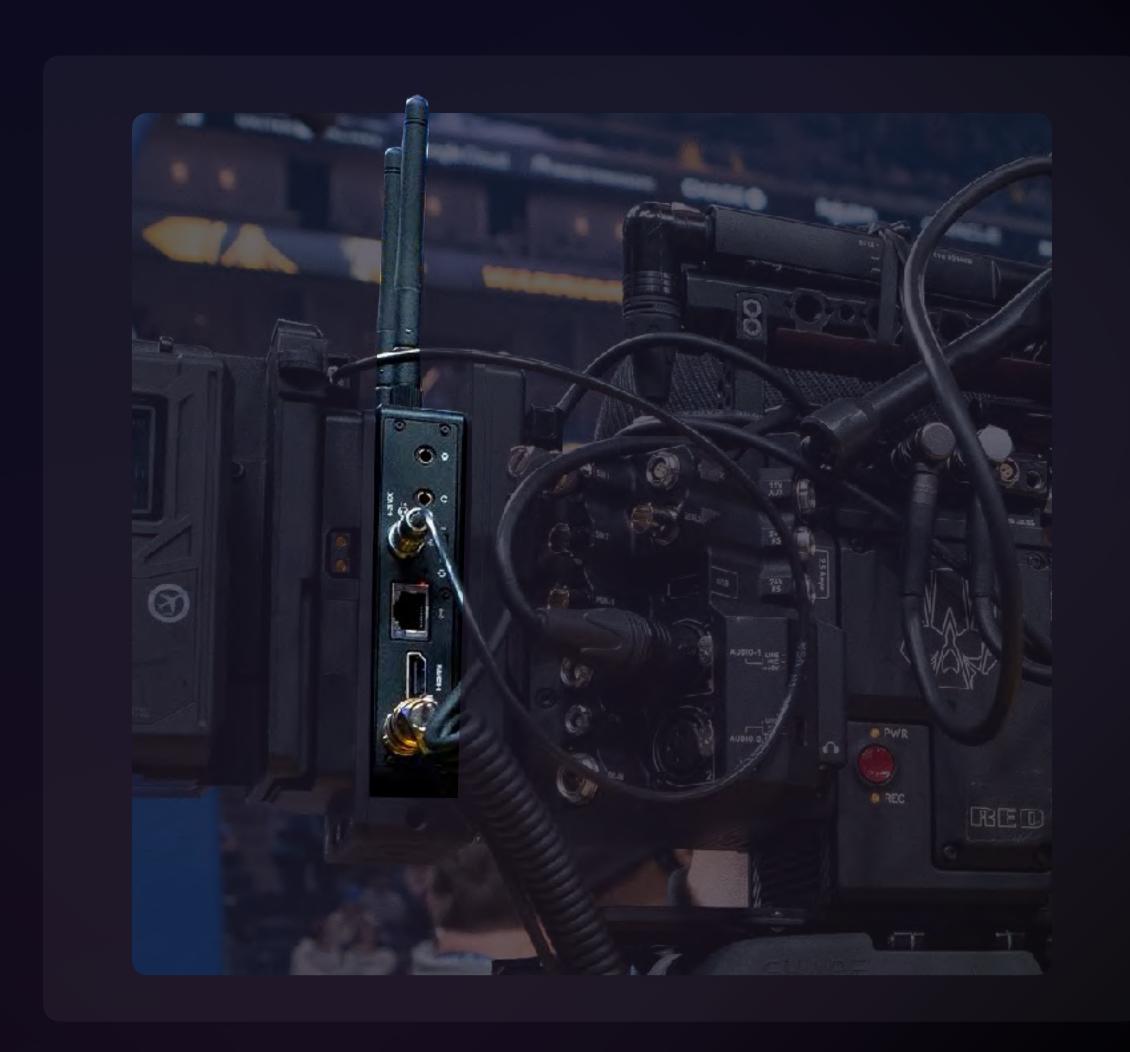

# **C2C Connections Hardware Partners**

#### \* TERADEK

Teradek designs and manufactures highperformance video solutions for broadcast and cinema. A Frame.io authenticated CUBE 655 encoder delivers livestreams and camera proxy files directly into Frame.io.