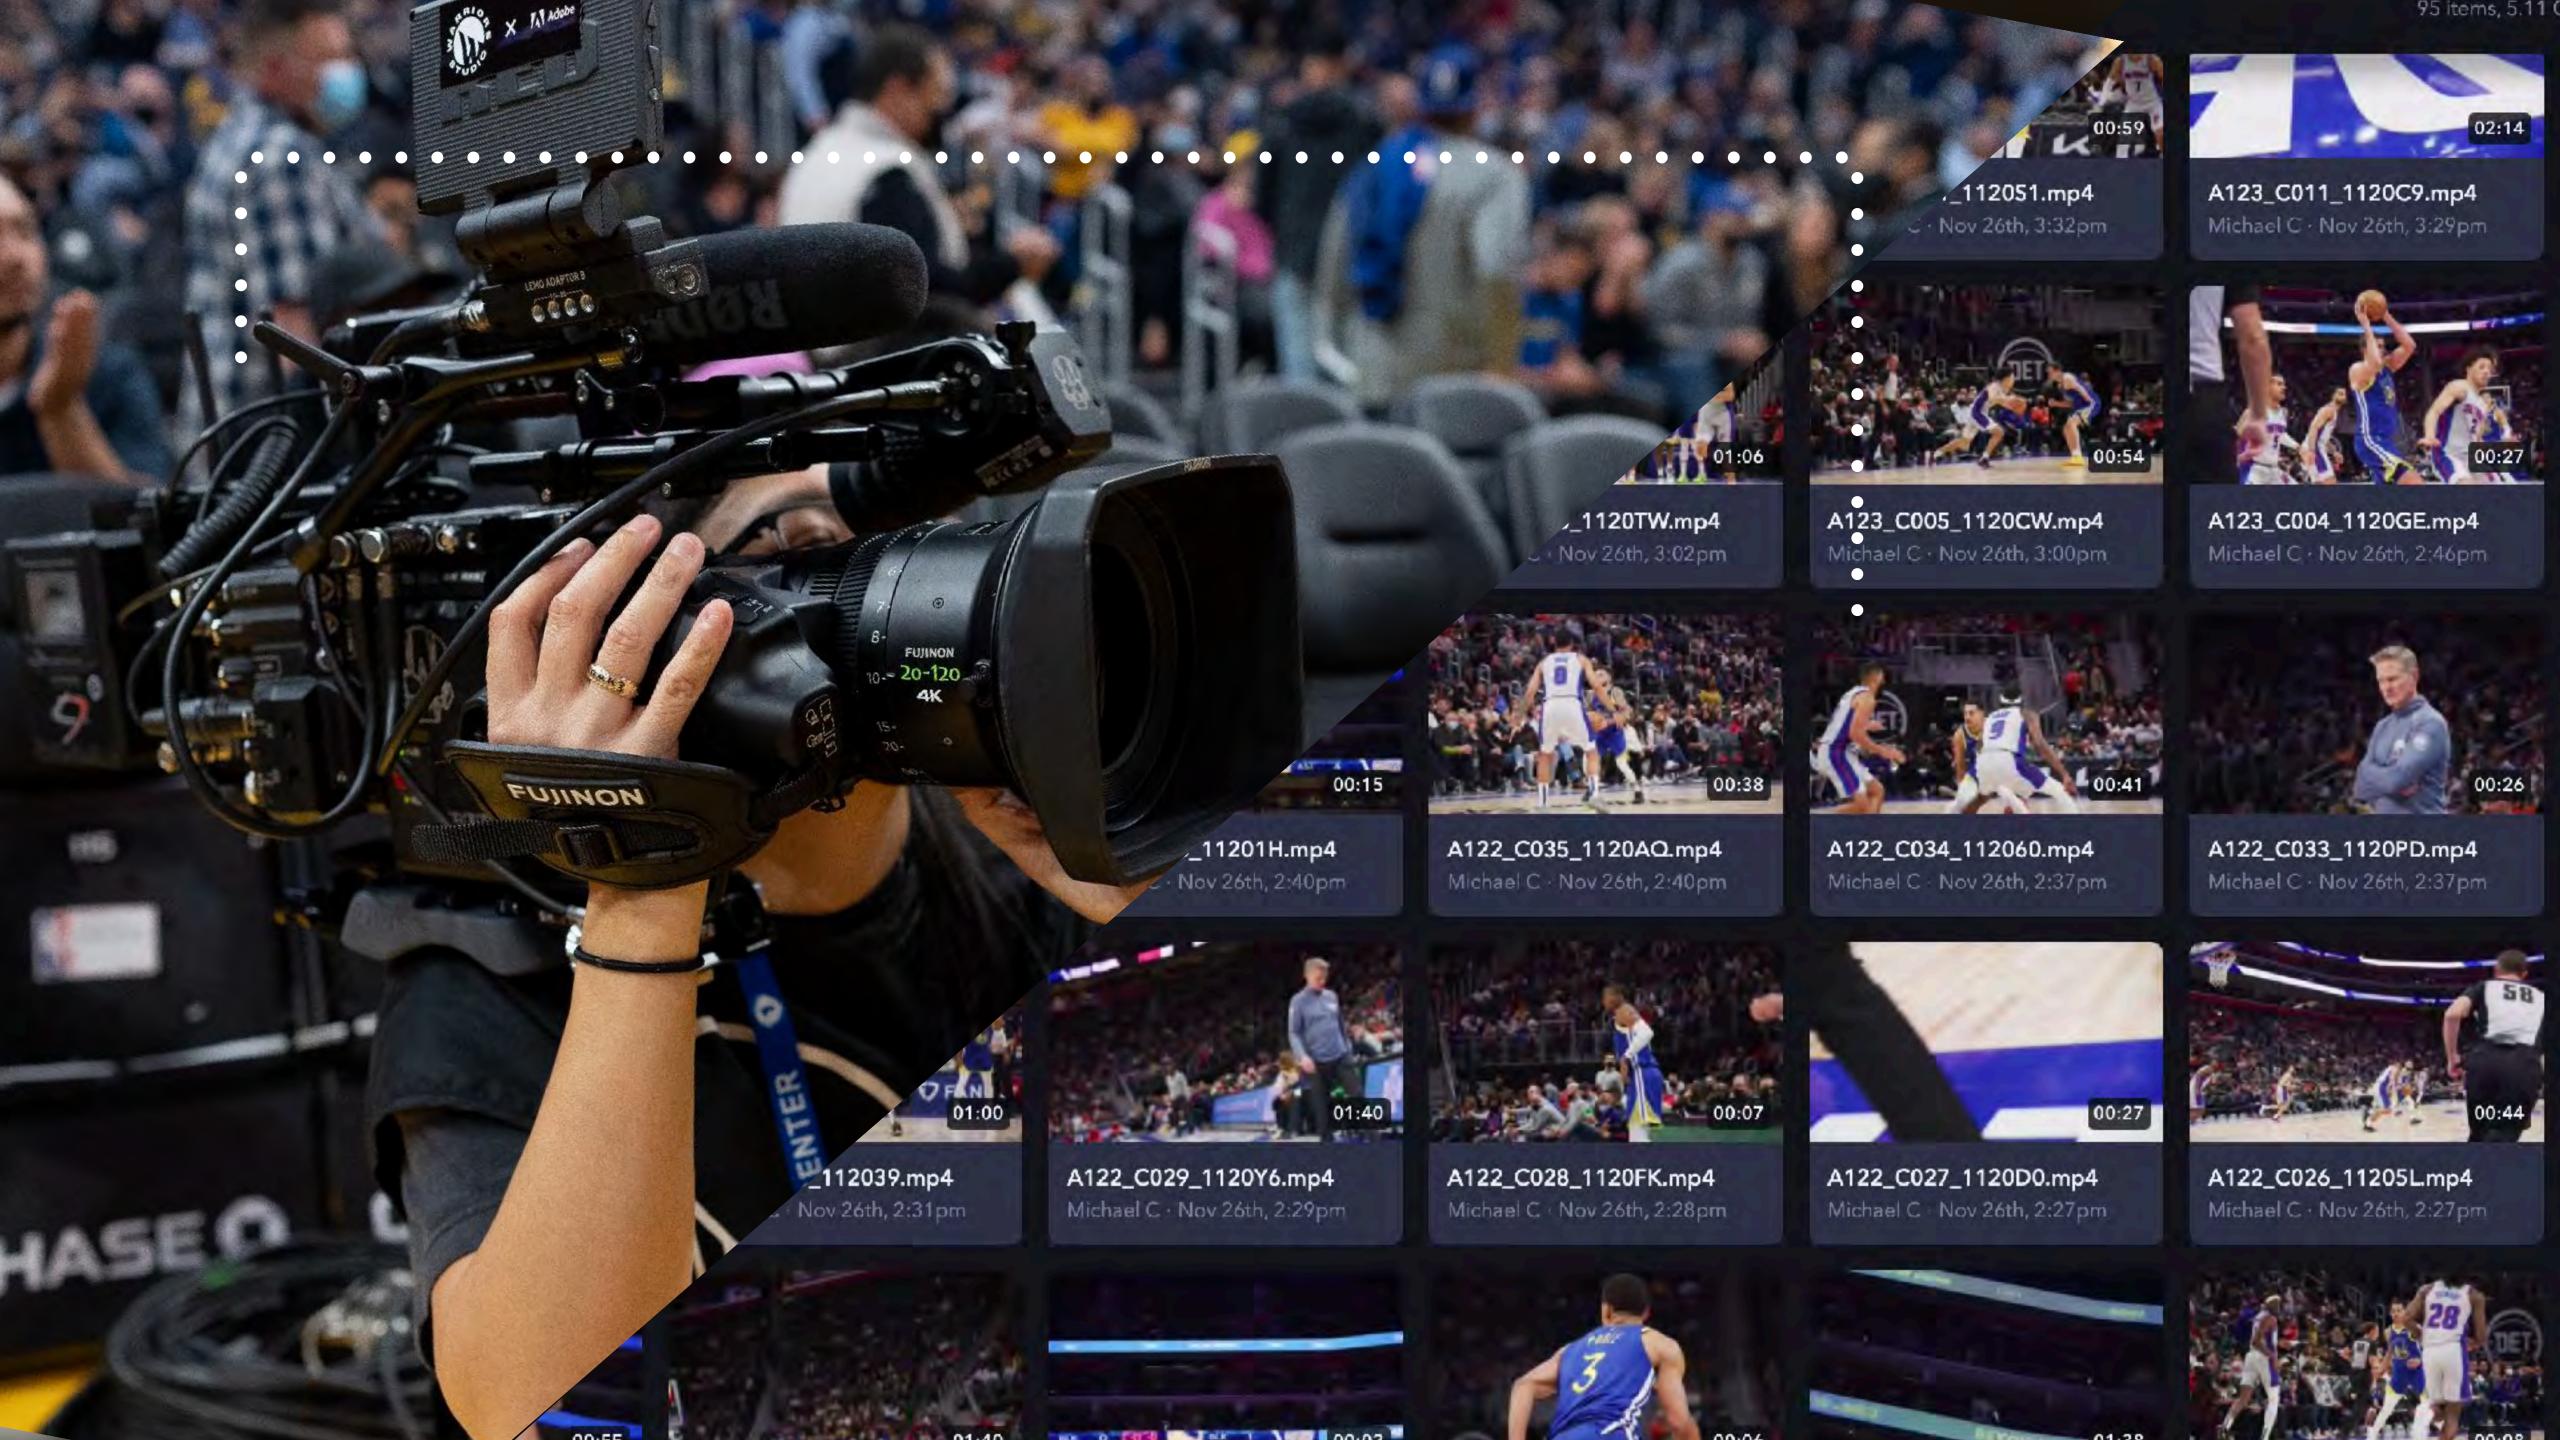

# Camera to Cloud

Fully automated
Shoot. Upload. Edit. Conform.

# Warriors C2C Workflow Cloud-First Workflow

## Warriors C2C in the Field

Teradek CUBE655

#### **Shooting Specs:**

**RED Gemini** 

4K to 1080

Fuji 20-120mm

Captured to Teradek CUBE

Captured as AVC (H264)

Encoded at 10Mbs/s

Embedded 2-channel audio