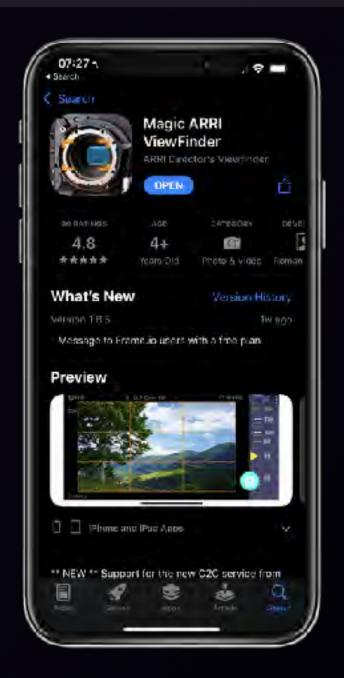

#### MAGIC VIEWFINDER APP

Magic ViewFinder App is a feature-rich director's viewfinder, enabling creatives to capture camera-sensor and lens-accurate storyboards. The app uploads jpeg and mov files to Frame.io through C2C for pre-vis and location scouting.

Download the Magic ViewFinder App >

# Live Participation Option:

1

Sign up for a free Frame.io account at www.frame.io

2

Download Magic Arri Viewfinder from the Apple App Store

3

Login to this link to view a tutorial on how to connect

https://f.io/eW2bCowl