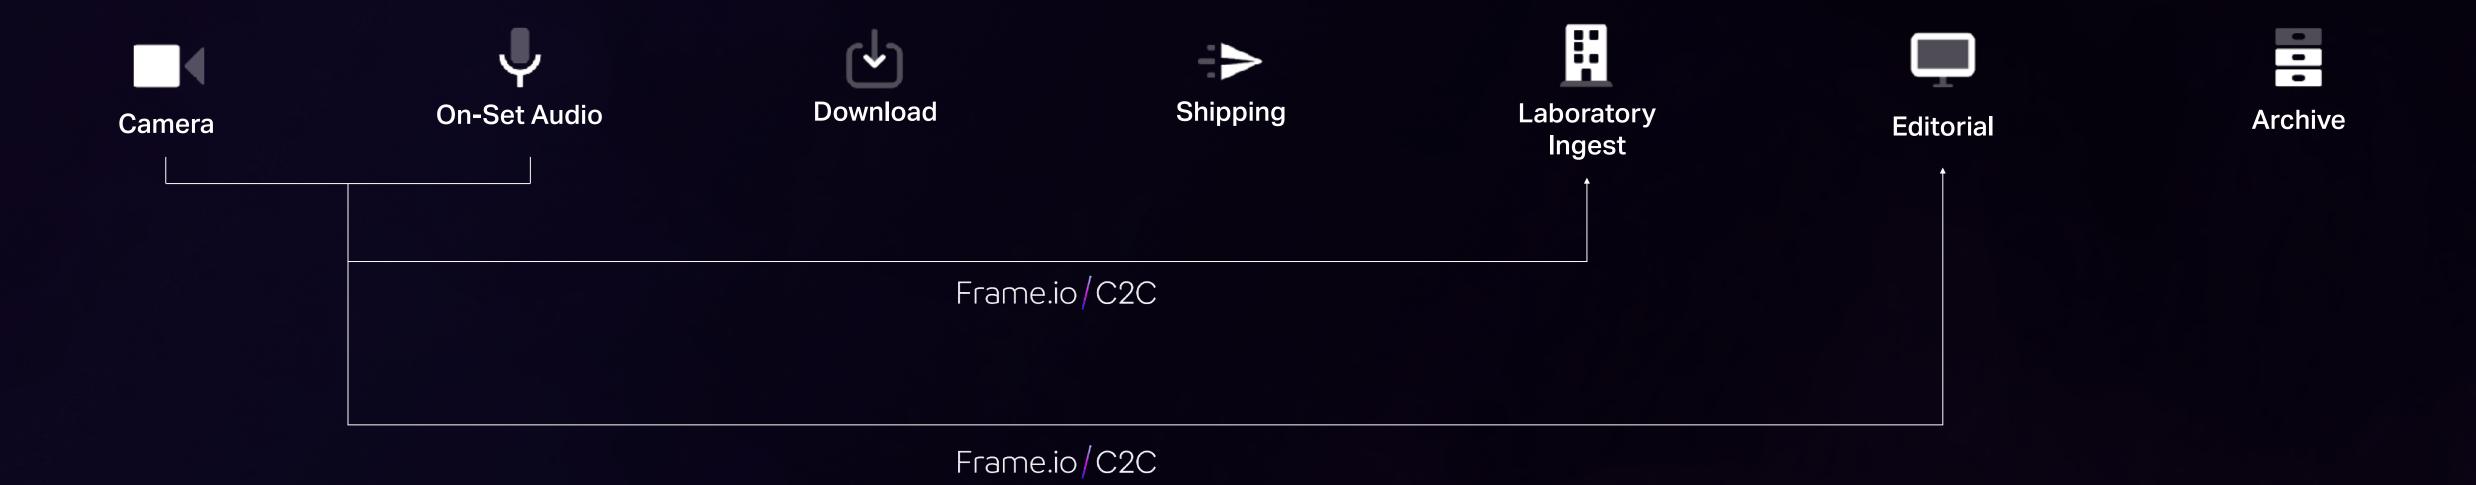

# Camera to Cloud

Fully automated
Shoot. Upload. Edit. Conform.

# Set Networking

# C2C Transmission

Mobile Modems
Sclera Digital

Static Satellite
FirstMile Technologies

Mobile Networks
Commercial Hotspots

# C2C Transmission

- Satellite internet
- OS internet sharing
- Ethernet router
- Teradek CUBE
- RED Komodo
- Frame.io C2C