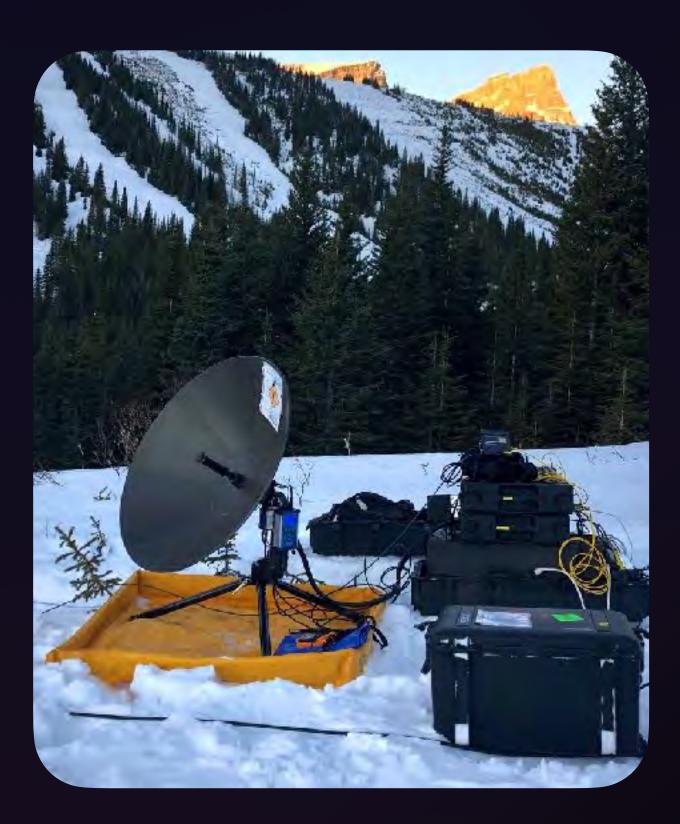

# C2C Transmission

Mobile Modems
Sclera Digital

Static Satellite
FirstMile Technologies

Mobile Networks
Commercial Hotspots

# C2C Transmission

- Satellite internet
- OS internet sharing
- Ethernet router
- Teradek CUBE
- RED Komodo
- Frame.io C2C

#### C2C at 35,000 feet