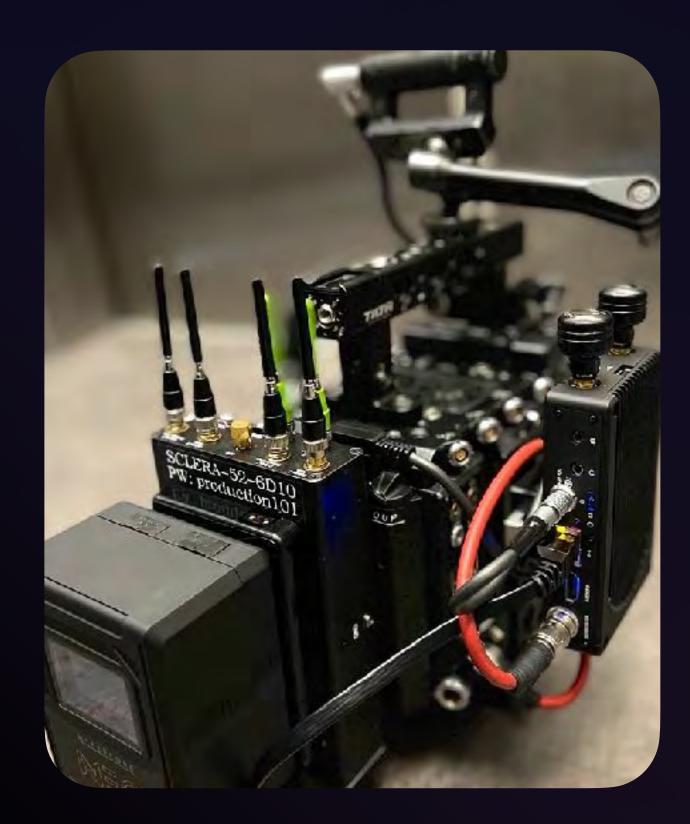

# Set Networking

# C2C Transmission

Mobile Modems
Sclera Digital

Static Satellite
FirstMile Technologies

Mobile Networks
Commercial Hotspots

# C2C Transmission

- Satellite internet
- OS internet sharing
- Ethernet router
- Teradek CUBE
- RED Komodo
- Frame.io C2C