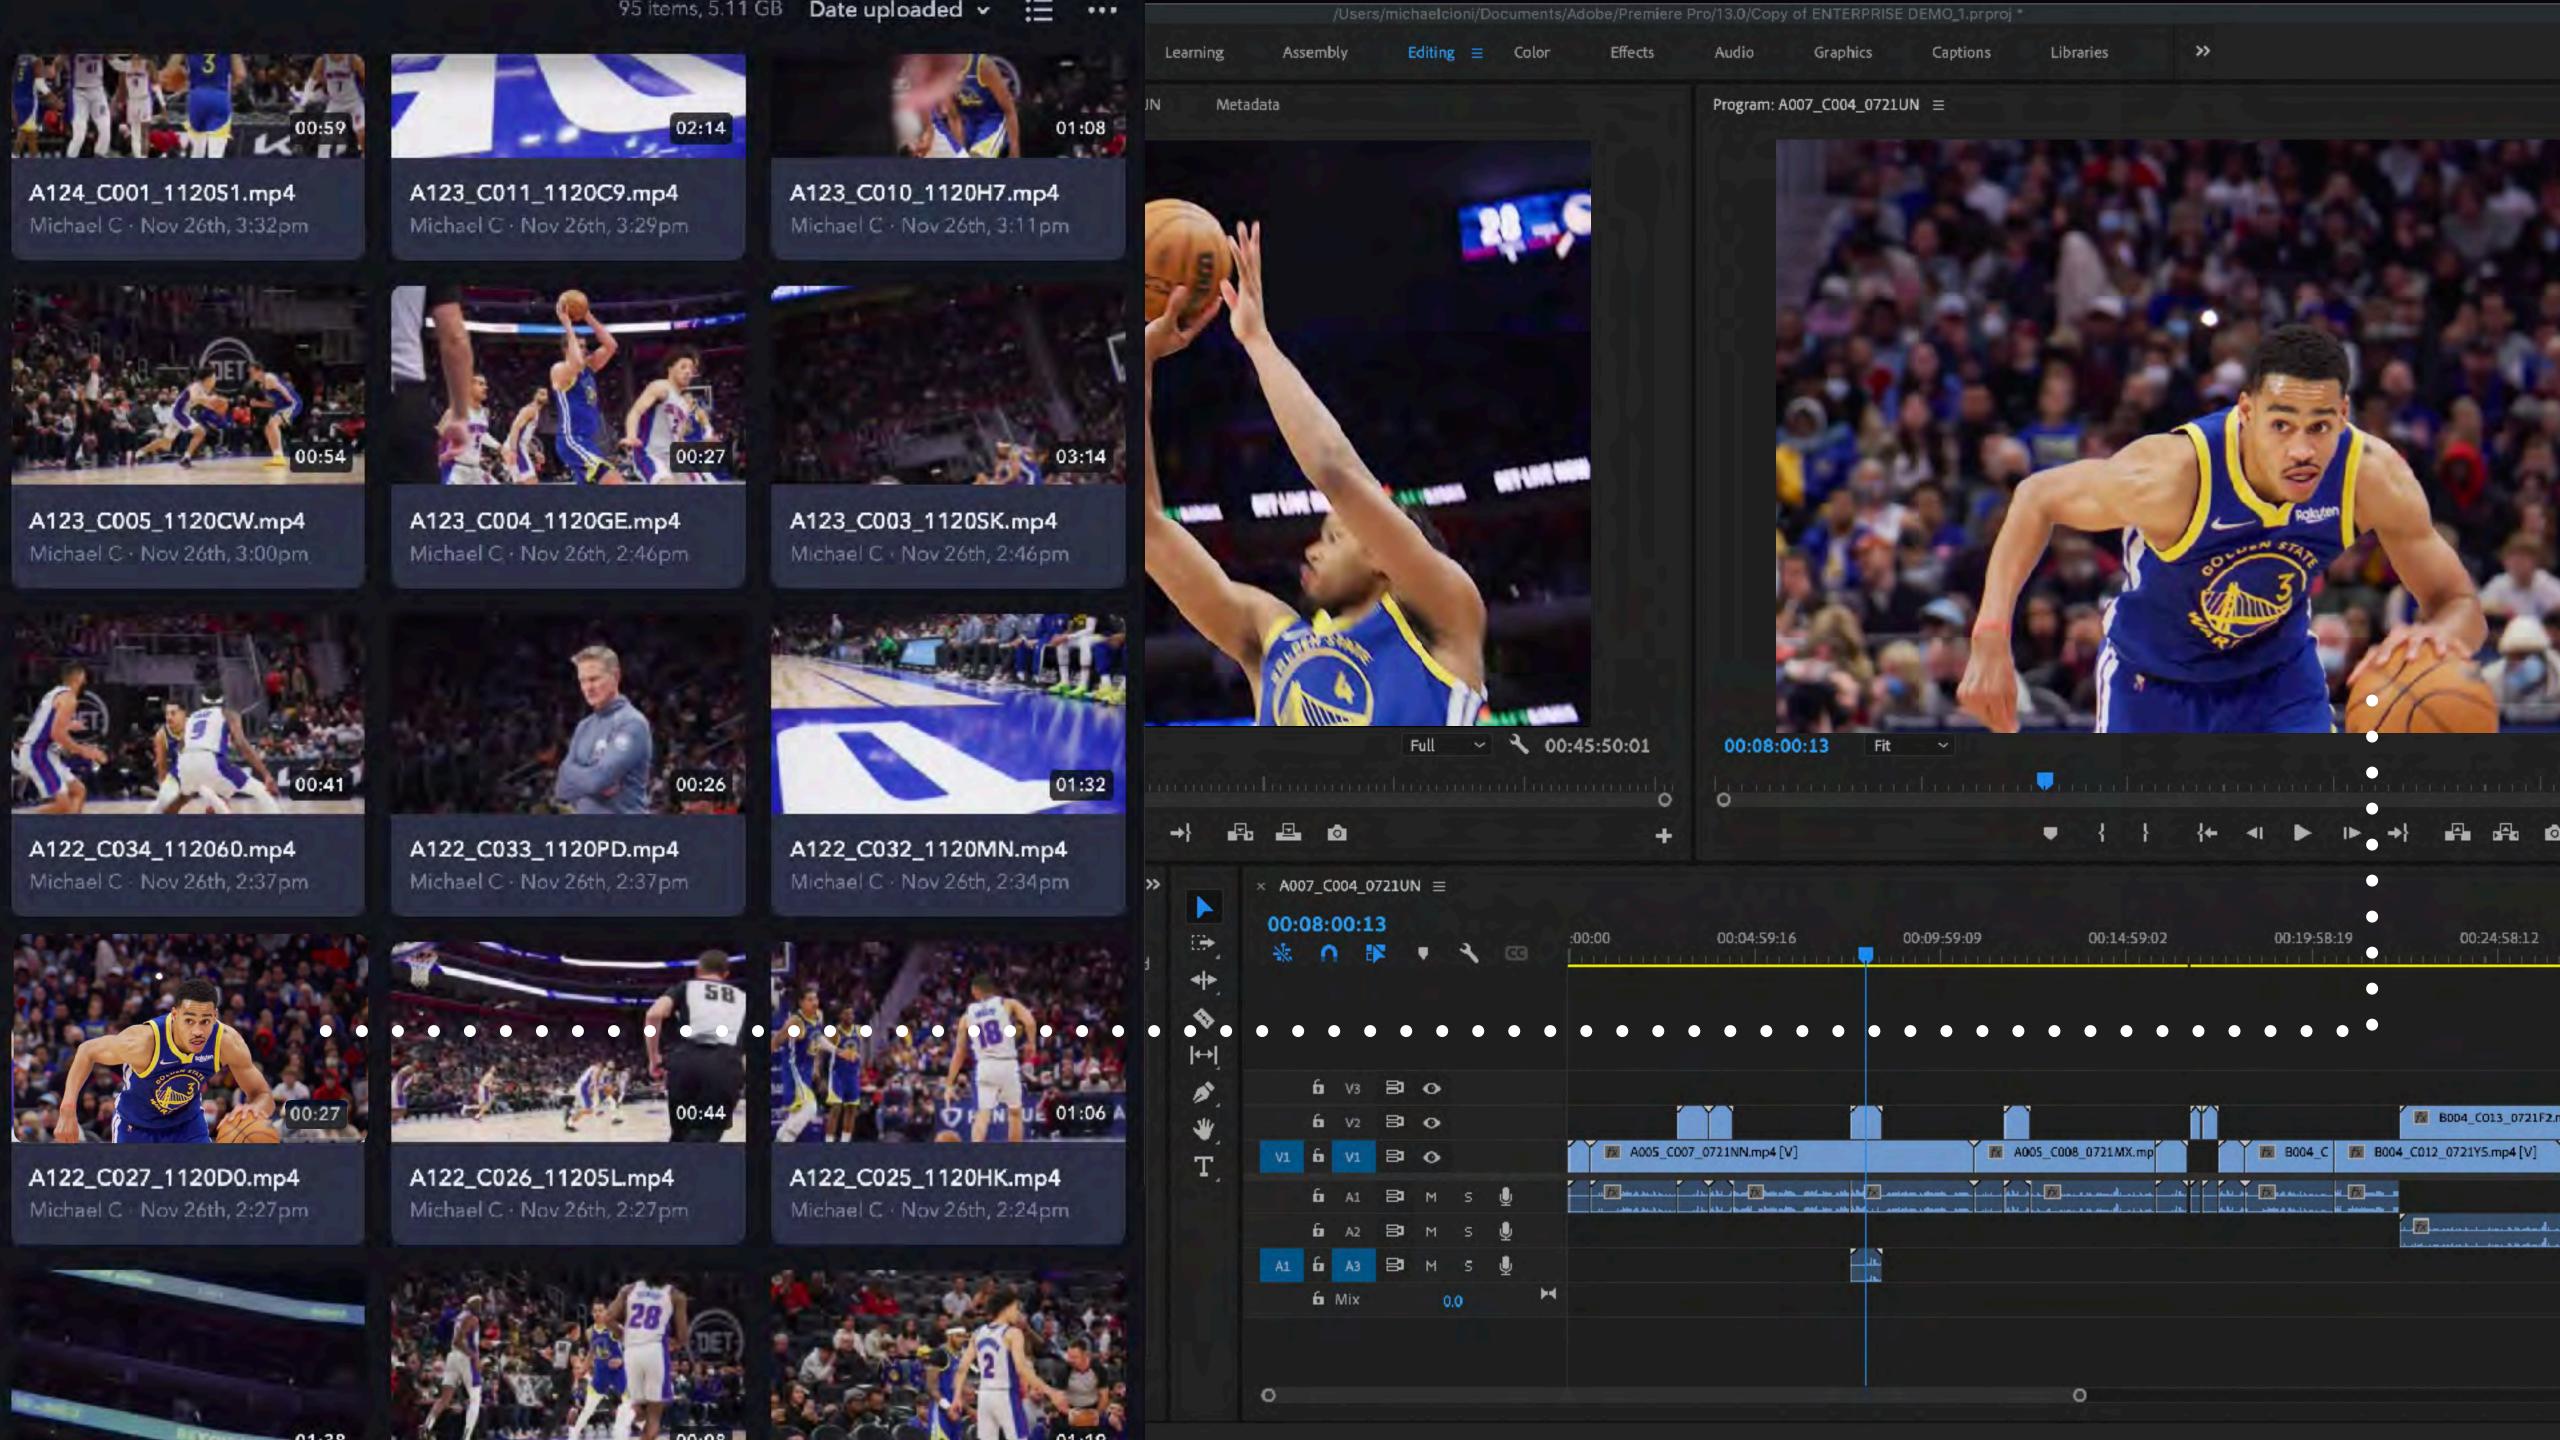

#### **Deliverables Specs**

Shoot & deliver highlights to editor 1 minute

- editing natively in Premiere Pro
- imported through Frame.io integration
- send Presentation Links

Shoot & deliver highlights to Twitter 3 minutes

Frame.io/C2C