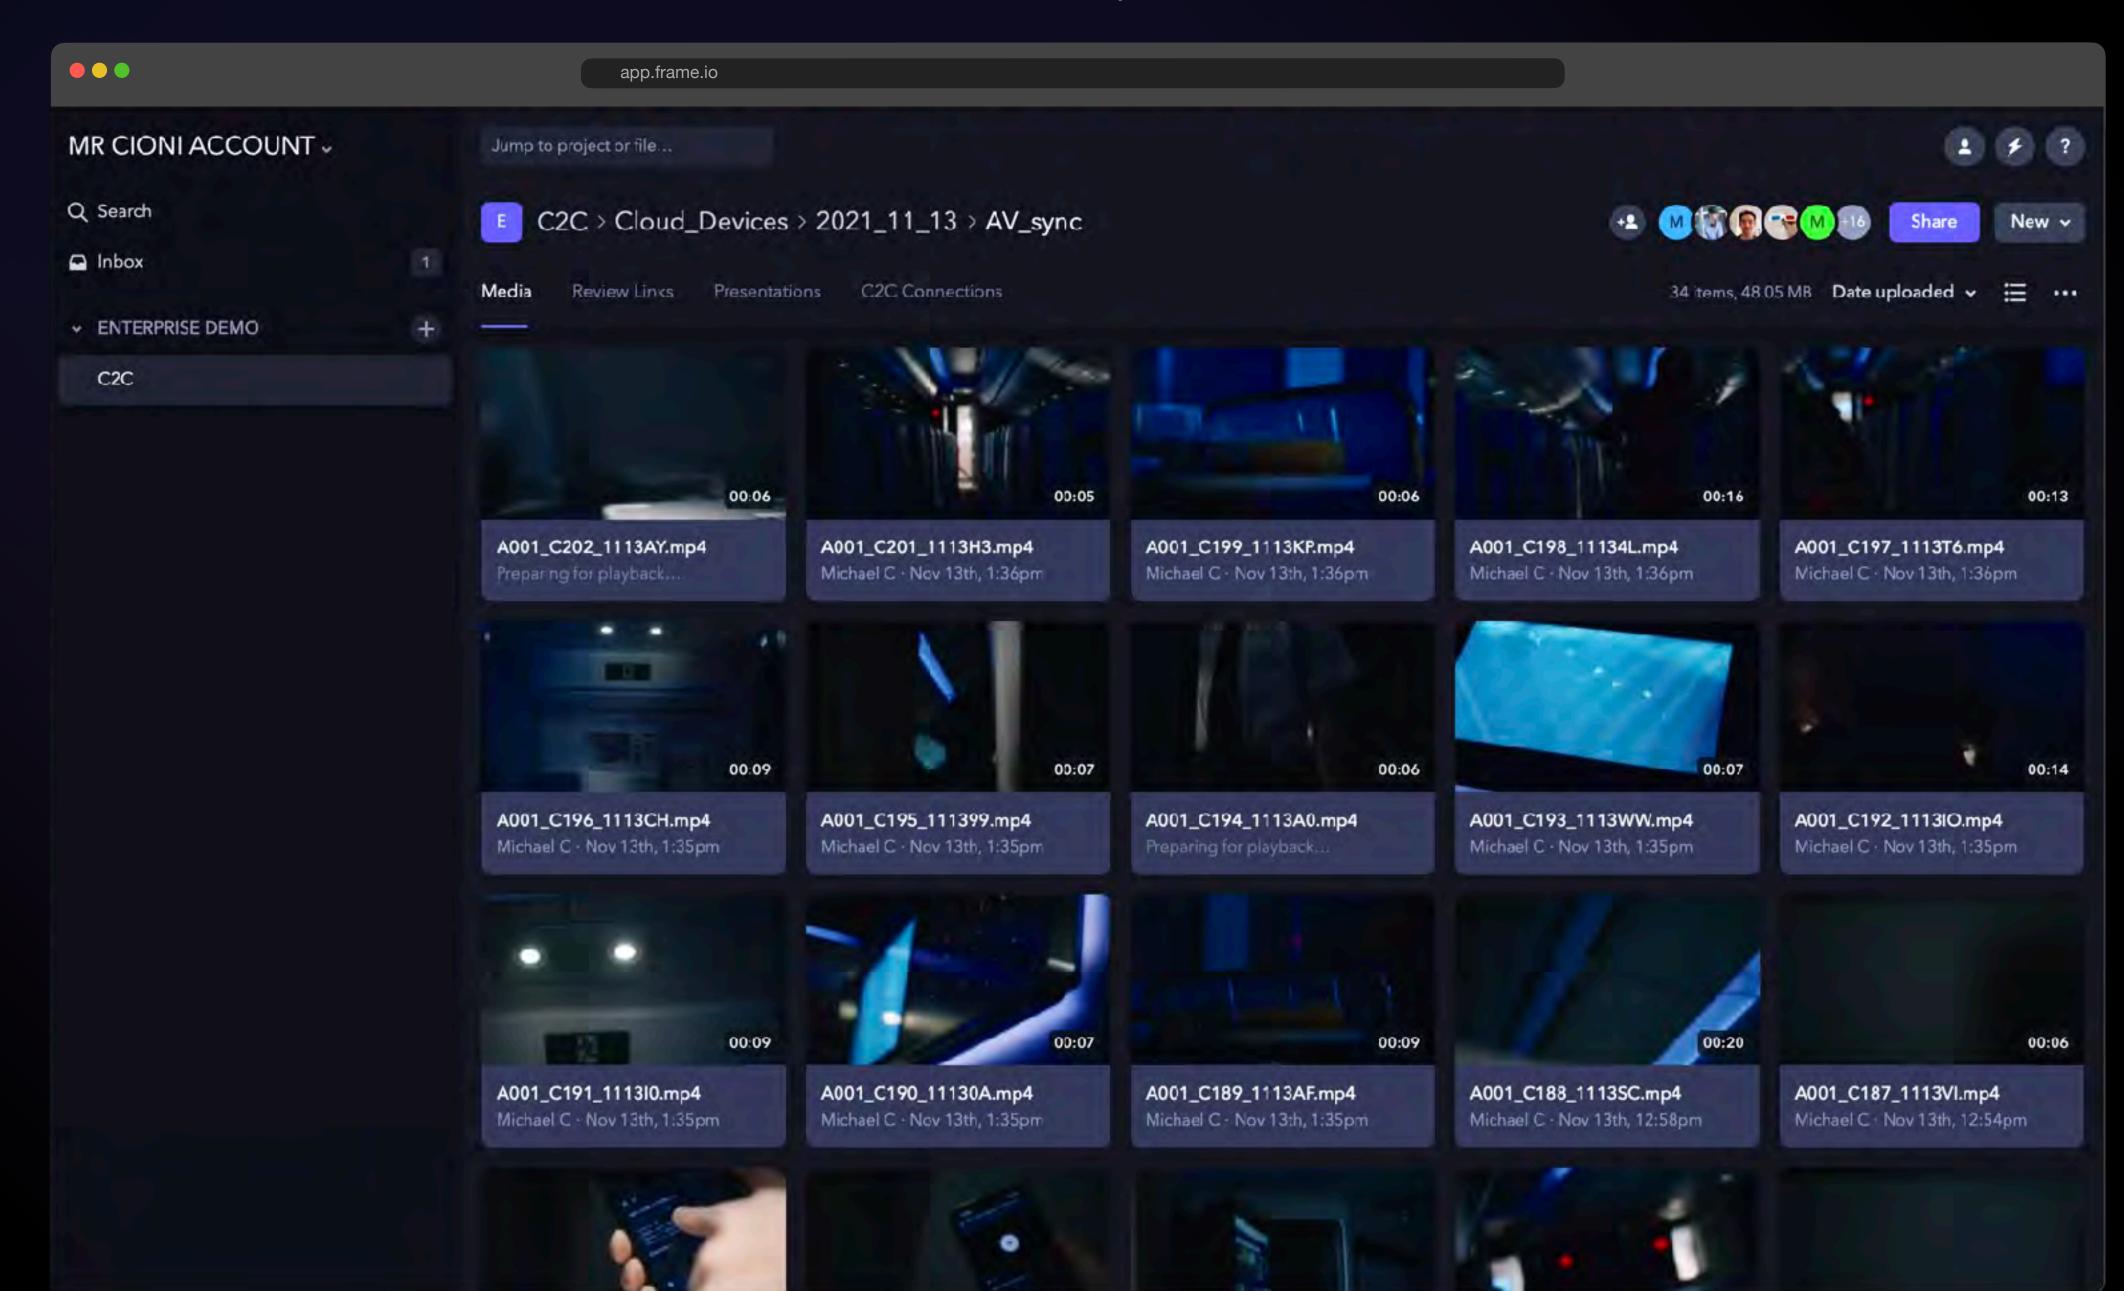

## Warriors C2C in the Field





Teradek CUBE655

## Warriors C2C Tech Specs

#### **Shooting Specs:**

**RED Gemini** 

4K to 1080

Fuji 20-120mm

Captured to Teradek CUBE

Captured as AVC (H264)

Encoded at 10Mbs/s

Embedded 2-channel audio

#### **Deliverables Specs**

Shoot & deliver highlights to editor 1 minute

- editing natively in Premiere Pro
- imported through Frame.io integration
- send Presentation Links

Shoot & deliver highlights to Twitter 3 minutes

Frame.io/C2C

# Set Networking

# C2C Transmission



Mobile Modems
Sclera Digital



Static Satellite
FirstMile Technologies



Mobile Networks
Commercial Hotspots

# C2C Transmission





- Satellite internet
- OS internet sharing
- Ethernet router
- Teradek CUBE
- RED Komodo
- Frame.io C2C



#### C2C at 35,000 feet



## What Do I Do Next for C2C?

1 Teradek CUBEs available at Chesapeake Systems



Ben Kilburg

Senior Account Executive

CHESA



Morgan Prygrocki
Sr. Strategic Development Manager
ADOBE

Sign up for a free test Team Frame.io account at **frame.io/pricing** 



#### Adobe + EDUCATION

Are you a faculty member at a film program wanting to optimize your remote editing and collaboration workflows?

Reach out to us at filmedu@adobe.com



## Questions



Jonathan Solomon

Partner Solutions Architect, Media & Entertainment at Amazon Web Services



Maciej Ochman

SMPTE Section Chair Washington DC



Ben Kilburg

Senior Account Executive CHESA



Morgan Prygrocki

Sr. Strategic Development Manager Adobe



Dave Helmly

Head of Strategic Development Adobe Professional Video Adobe



Michael Cio