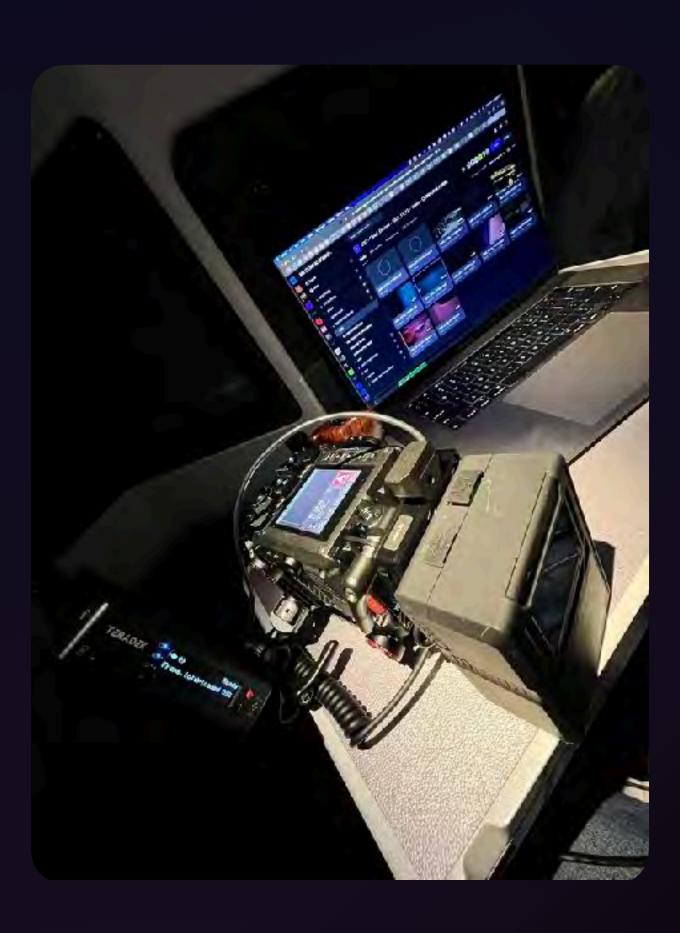

rame.io/C2C Case Study



Tom Frenette Lead Videographer

Frame.io | Camera to Cloud



# Warriors C2C Workflow Cloud-First Workflow







## Warriors C2C in the Field





Teradek CUBE655

## Warriors C2C Tech Specs

#### **Shooting Specs:**

**RED Gemini** 

4K to 1080

Fuji 20-120mm

Captured to Teradek CUBE

Captured as AVC (H264)

Encoded at 10Mbs/s

Embedded 2-channel audio

#### **Deliverables Specs**

Shoot & deliver highlights to editor 1 minute

- editing natively in Premiere Pro
- imported through Frame.io integration
- send Presentation Links

Shoot & deliver highlights to Twitter 3 minutes

Frame.io/C2C

# Set Networking

# C2C Transmission



Mobile Modems
Sclera Digital



Static Satellite
FirstMile Technologies



Mobile Networks
Commercial Hotspots

# C2C Transmission





- Satellite internet
- OS internet sharing
- Ethernet router
- Teradek CUBE
- RED Komodo
- Frame.io C2C



#### C2C at 35,000 feet



## What Do I Do Next for C2C?

1 Teradek CUBEs available at Chesapeake Systems



Ben Kilburg

Senior Account Executive

CHESA



Morgan Prygrocki
Sr. Strategic Development Manager
ADOBE

Sign up for a free test Team Frame.io account at **frame.io/pricing** 



#### Adobe + EDUCATION

Are you a faculty member at a film program wanting to optimize your remote editing and collaboration workflows?

Reach out to us at filmedu@adobe.com



## Questions



Jonathan Solomon

Partner Solutions Architect, Media & Entertainment at Amazon Web Services



Maciej Ochman

SMPTE Section Chair Washington DC



Ben Kilburg

Senior Account Executive CHESA



Morgan Prygrock