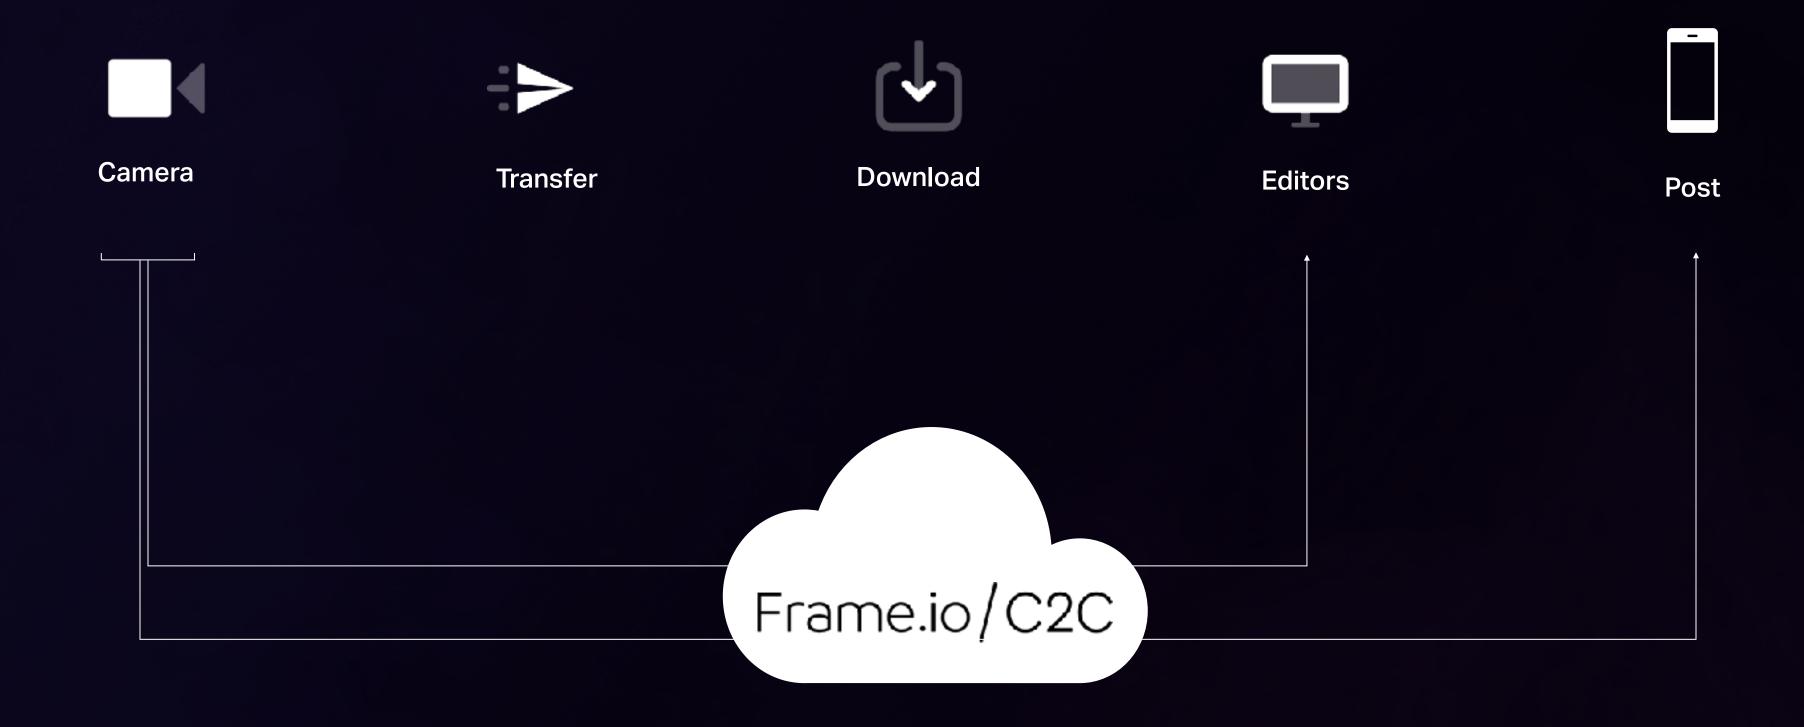

# Camera to Cloud

Fully automated
Shoot. Upload. Edit. Conform.

## Why does the world need C2C?

## The path to a Cloud First workflow standard

10 Year C2C Technology Roadmap

### Universal Workflow Backbone