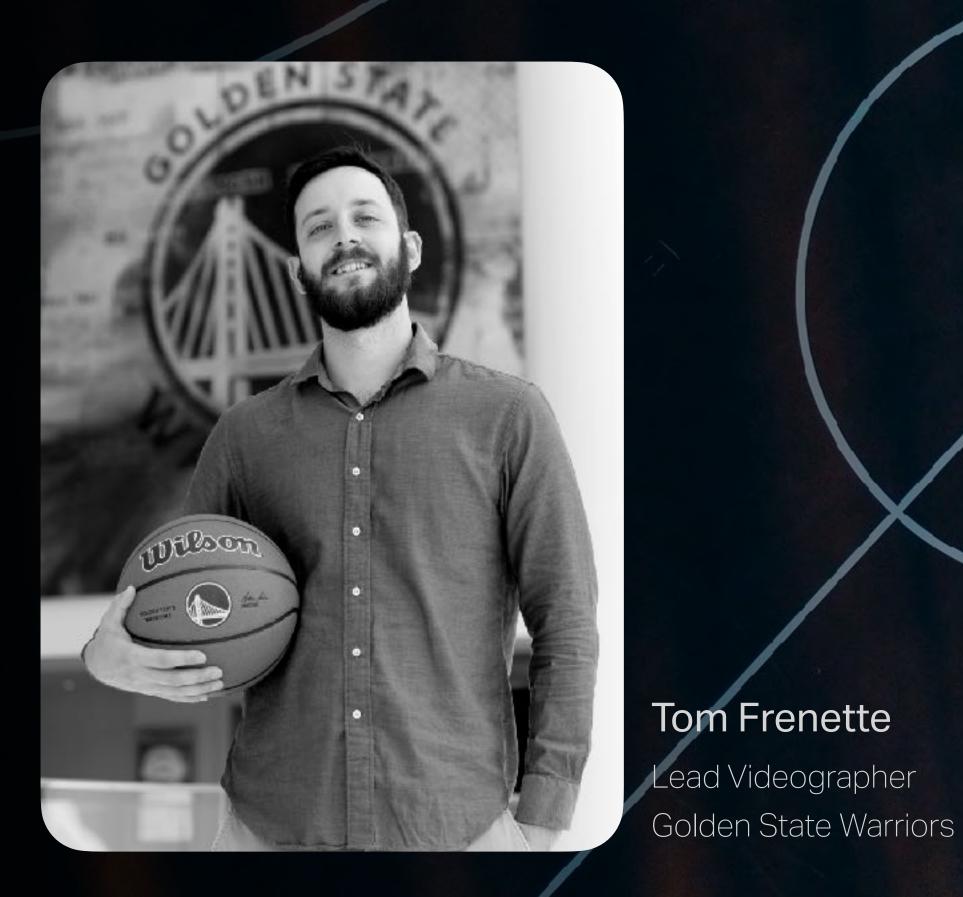

# Frame.io/C2C Case Study

Tom Frenette Lead Videographer

Frame.io | Camera to Cloud

# Warriors C2C Workflow Cloud-First Workflow