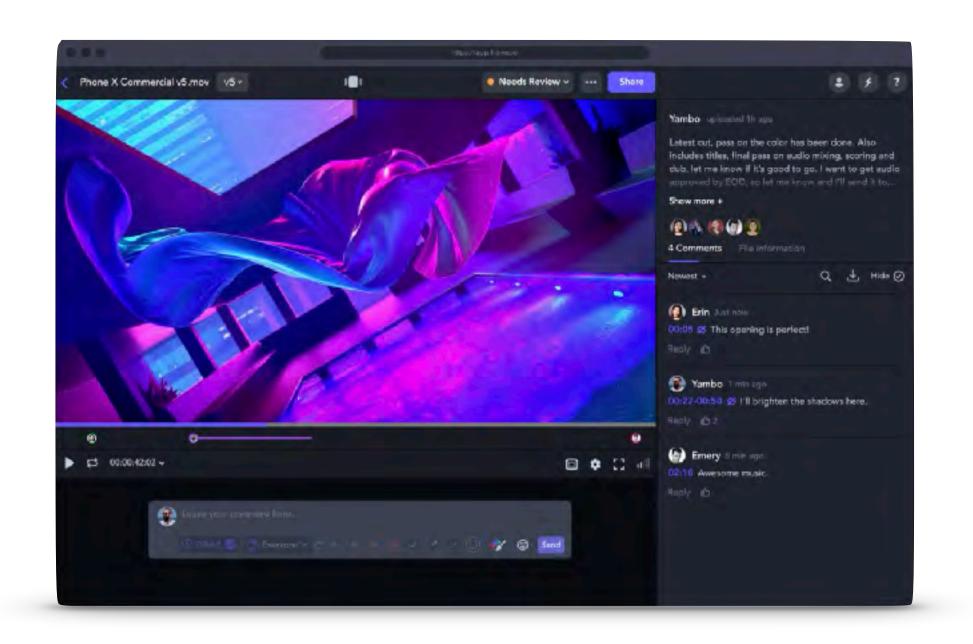

# Camera to Cloud

Fully automated
Shoot. Upload. Edit. Conform.

## Why does the world need C2C?