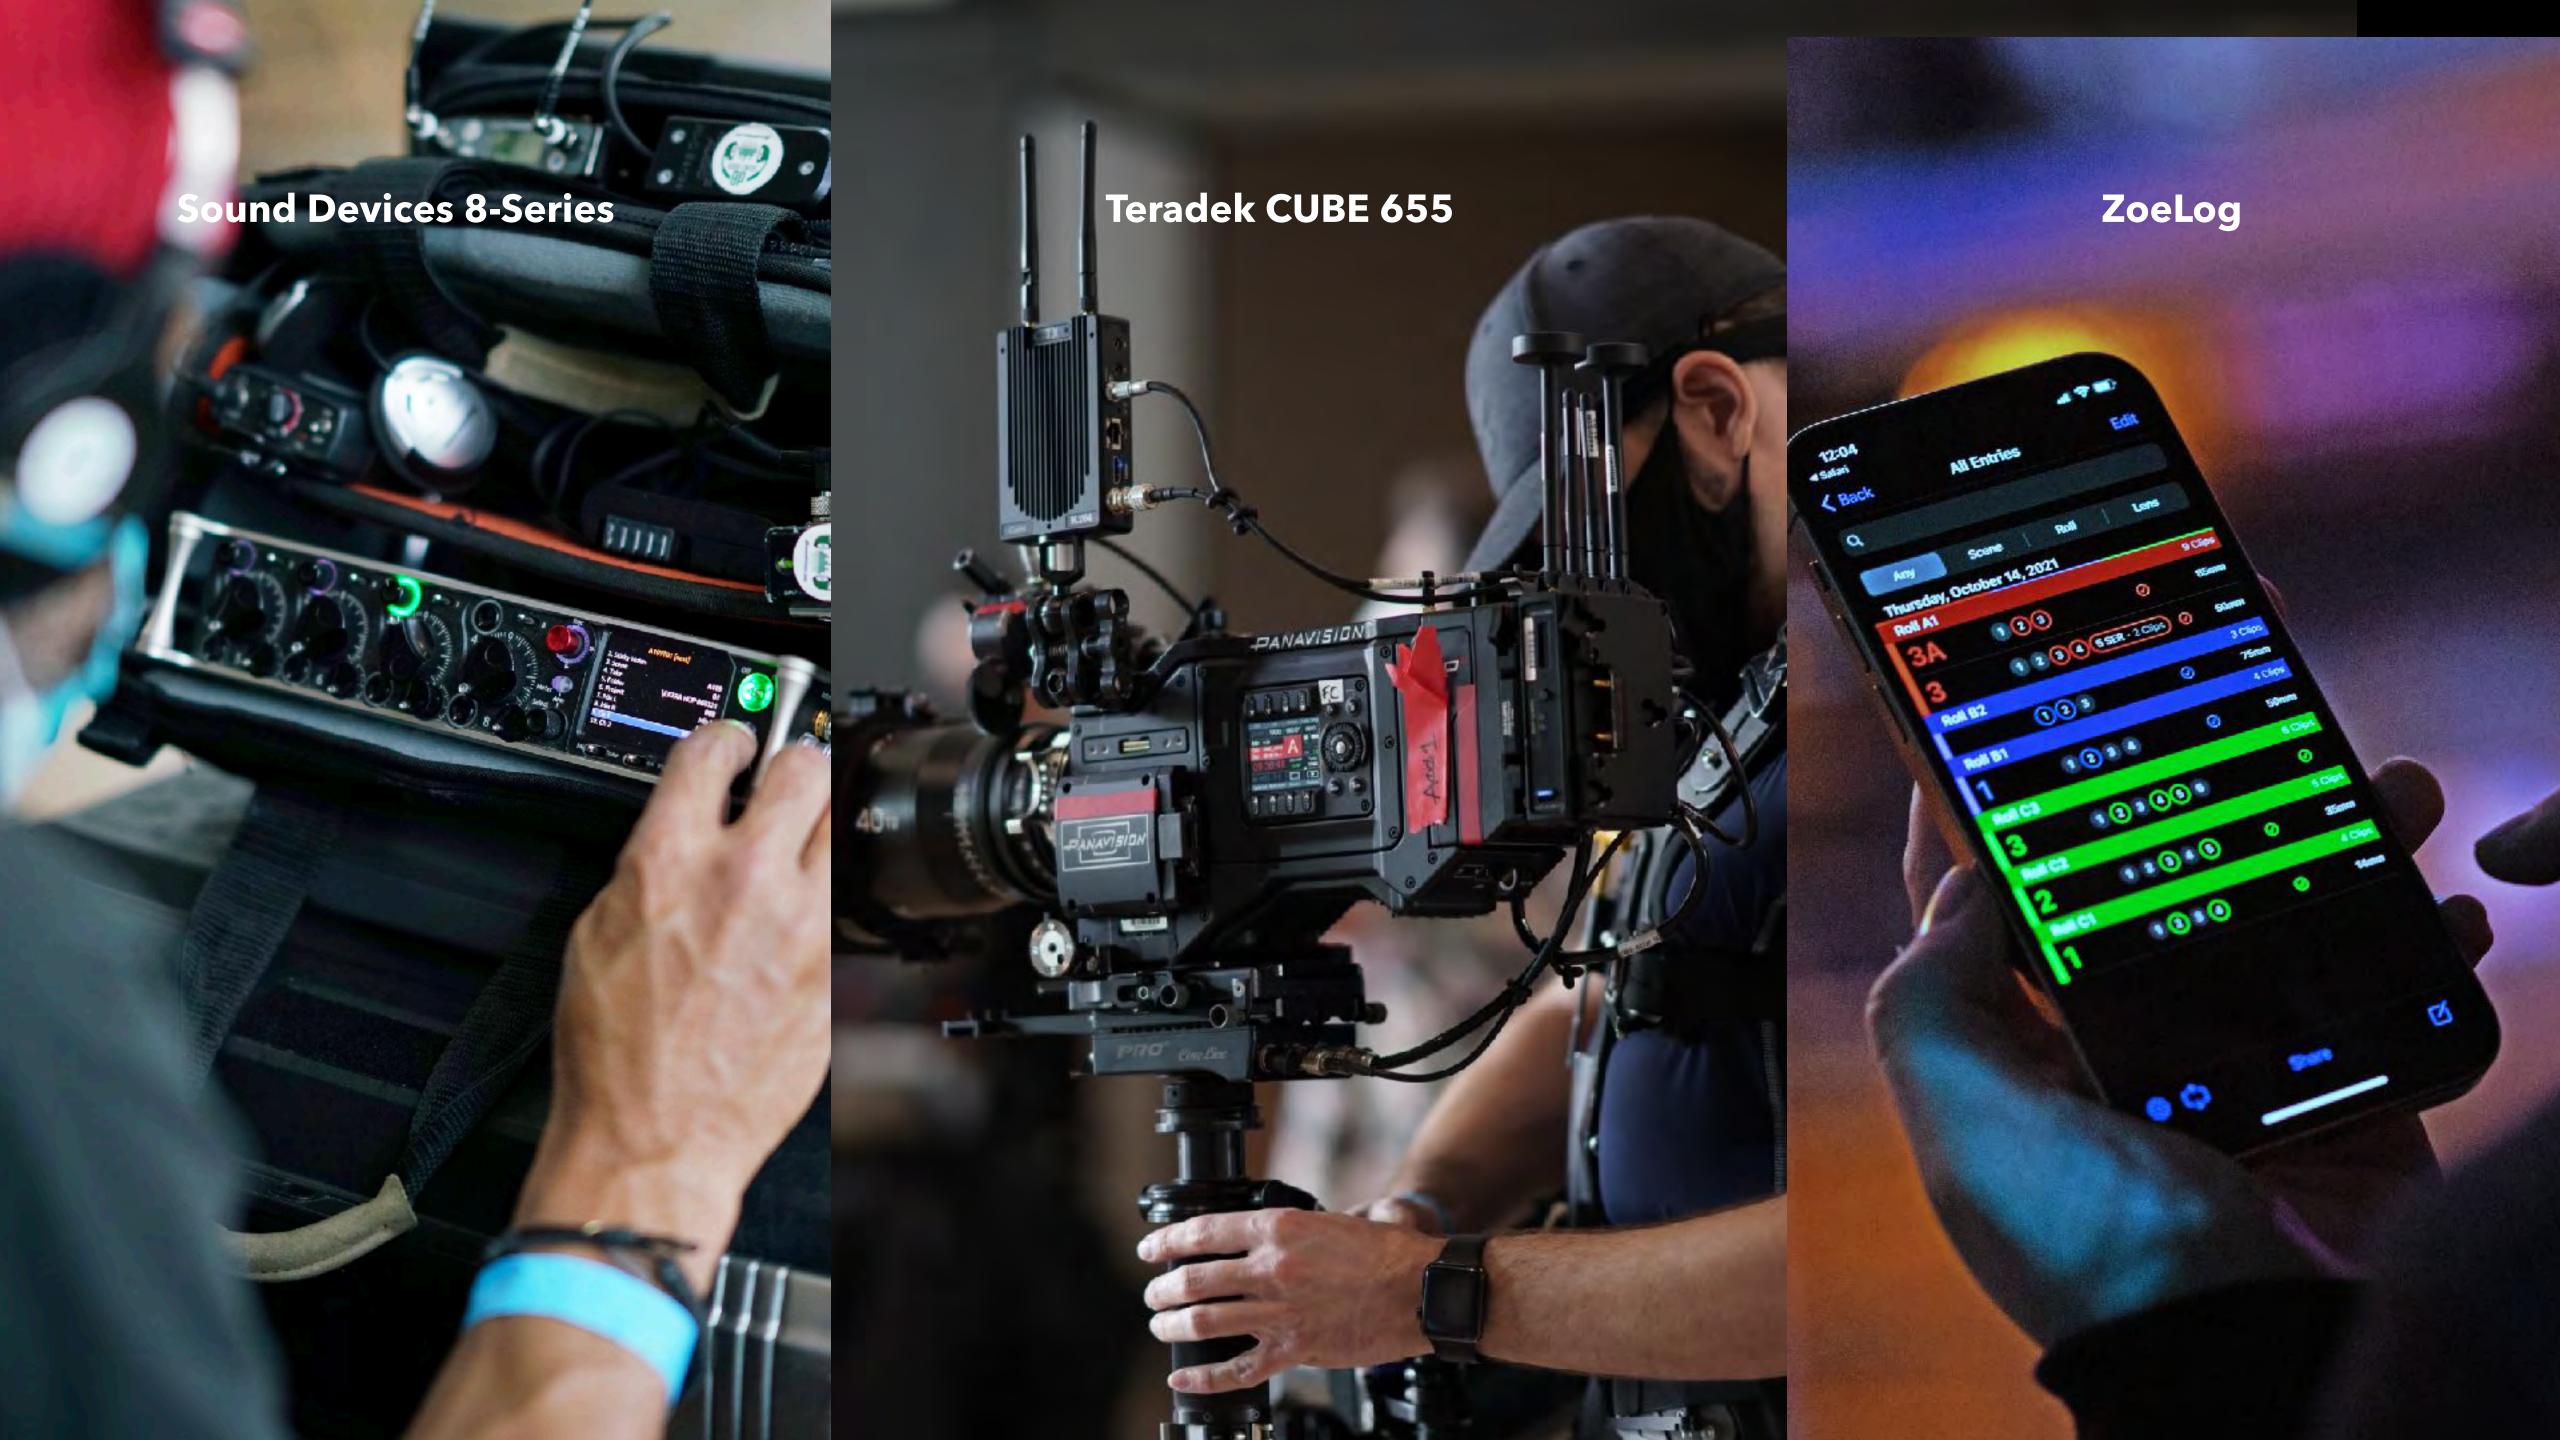

# **C2C Connections Hardware Partners**

#### \* TERADEK

Teradek designs and manufactures highperformance video solutions for broadcast and cinema. A Frame.io authenticated CUBE 655 encoder delivers livestreams and camera proxy files directly into Frame.io.

#### **SOUND** DEVICES

Sound Devices designs and manufacturers the world's leading production sound field reorders. The latest 888 and Scorpio recorders capture and transit original audio files directly into Frame.io.

Visit Pomfort >

ZoeLog creates easy-to-use, powerful, portable, instantly sharable camera reports. The ZoeLog iOS app uses Camera to Cloud, allowing ACs and script supervisors to distribute

camera reports to their production and post teams.